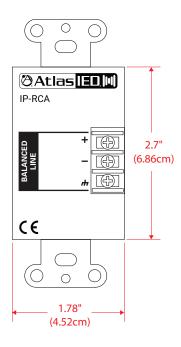

# **AUDIO SPECIFICATIONS / PERFORMANCE**

| SPEC                       | VALUE                                    |
|----------------------------|------------------------------------------|
| Model Number               | IP-RCA                                   |
| Frequency Response (± 1dB) | 30Hz - 20kHz                             |
| Power                      | Passive                                  |
| Input Connectors           | 2x Gold Plated RCA Plugs (Red and White) |
| Output Connectors          | Barrier Block                            |
| Product Height             | 4.13" (10.49cm)                          |
| Product Width              | 1.7" (4.32cm)                            |
| Product Depth              | 1.75" (4.45cm)                           |