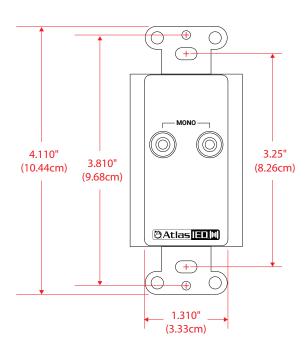

|
|----------------------------|------------------------------------------|
| Model Number               | IP-RCA                                   |
| Frequency Response (± 1dB) | 30Hz - 20kHz                             |
| Power                      | Passive                                  |
| Input Connectors           | 2x Gold Plated RCA Plugs (Red and White) |
| Output Connectors          | Barrier Block                            |
| Product Height             | 4.13" (10.49cm)                          |
| Product Width              | 1.7" (4.32cm)                            |
| Product Depth              | 1.75" (4.45cm)                           |



## IPX COMPATIBLE DECORA RCA WALL PLATE



## **TECHNICAL DATA SHEET**

### **DIMENSIONAL DRAWING**