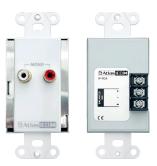

### IPX COMPATIBLE DECORA RCA WALL PLATE

#### PRODUCT SUMMARY

The IP-RCA Decora RCA Wall Plate is the perfect solution for seamless audio integration within the IPX product line. Designed for commercial AV installations, this high-quality wall plate ensures reliable connectivity and superior audio performance.

### **KEY FEATURES**

- · Seamless IPX Integration
- · High-Quality Gold-Plated RCA Connectors
- · Balanced Output
- · Mono-Summed RCA Inputs
- · Electrical Isolation
- · Easy Installation
- · Sleek Decora-Style Design